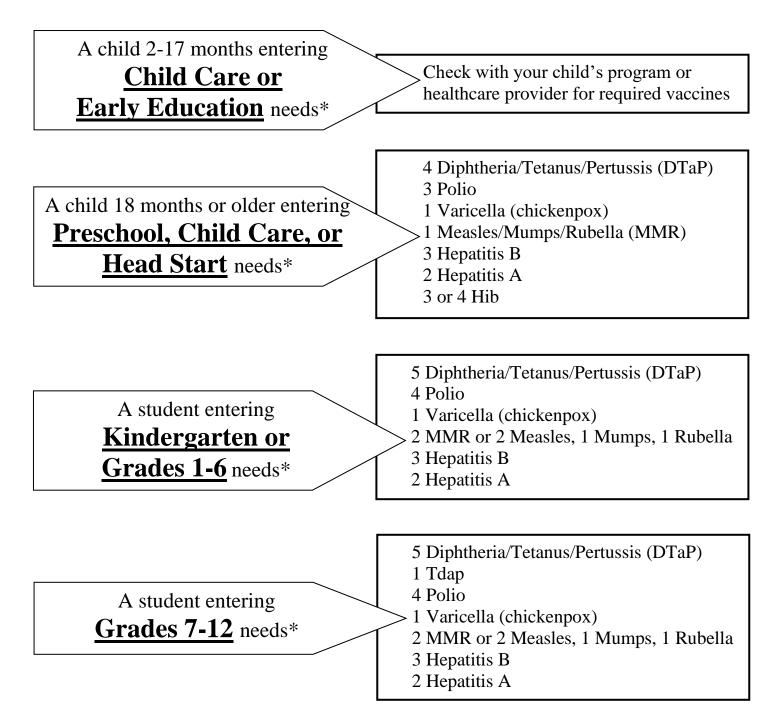

Oregon law requires the following shots for school and child care attendance\*

\*At all ages and grades, the number of doses required varies by a child's age and how long ago they were vaccinated. Other vaccines may be recommended. Exemptions are also available. Please check with your child's school, child care or healthcare provider for details. 1/2021